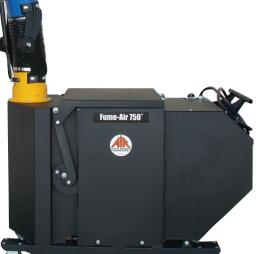

## Welding Fume Extractors Fume-Air<sup>™</sup> 750 Designed for Heavy Duty, Long Duration Welding

The steel Fume-Air<sup>™</sup> 750 HEPA filtered fume extractor provides 750 cfm flow through a 13" hood and is ideal for welding and soldering applications where large flow volume is required. With 270 degree movement and 10 foot arm length, it is easy to position the hood next to the welding work.

## **Key Details:**

- Steel Cabinet
- 115 VAC motor, 12.5 amps
- HEPA Filter, 99.97%, UL-586 approved, DOP Tested 1000 cfm flow rate supplied standard
- 750 cfm flow with 10 foot arm
- 13 inch fume capture hood with adjustable flow damper optional hood light
- 6 inch diameter, 10 foot adjustable arm with 270 degree movement
- Arm shipped assembled and ready to bolt on to main extraction cabinet
- Filter change indicator
- 24" x 24" x 1" pre-filter pad and holder
- · Lift-up filter door for easy access filter change
- 5" Heavy Duty Casters
- Size: 27" W X 40" D X 32.5" H
- Weight: 307 lbs.