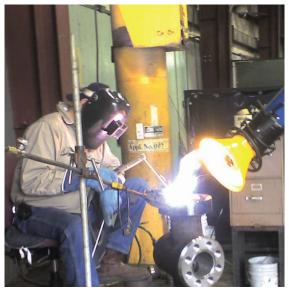

## Welding Fume Extractors Fume-Air<sup>™</sup> 750 Designed for Heavy Duty, Long Duration Welding

The steel Fume-Air<sup>™</sup> 750 HEPA filtered fume extractor provides 750 cfm flow through a 13" hood and is ideal for welding and soldering applications where large flow volume is required. With 270 degree movement and 10 foot arm length, it is easy to position the hood next to the welding work.

The pre-filter pad and certified HEPA filter remove 99.97% at 0.3 micron and meets the OSHA Permissible Exposure Limit (PEL) for hexavalent chromium of 5  $\mu$ g/m<sup>3</sup> and other toxic welding dusts.