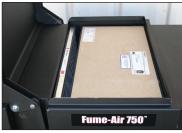

Fume-Air™ 750 Filter Set-up

### **Filters & Accessories**

| Item No.   | Description                                                        |
|------------|--------------------------------------------------------------------|
| PFE-2412HF | HEPA filter, 24" x 24" x 11.5"                                     |
| PFE-2424PF | Pre-filter pad, 24" x 24" x 1", package of 10                      |
| PFE-2424C  | Charcoal impregnated pre-filter pad, 24" x 24" x 1", package of 10 |